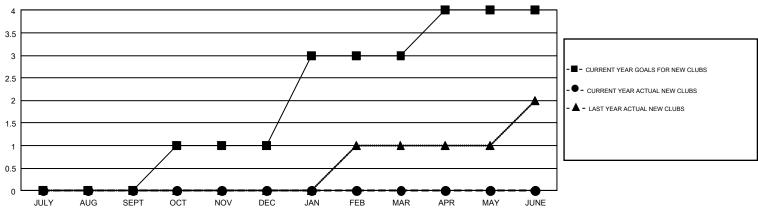

## GMT Constitutional Area 2, Group C

GMT: JEAN-PAUL POULIN

REPORT DOES NOT INCLUDE CLUBS IN UNDISTRICTED AREAS.

|               | Clu           | bs           |               | Members  RESULTS FOR 2017-2018 |                           |                         |                                                    |  |
|---------------|---------------|--------------|---------------|--------------------------------|---------------------------|-------------------------|----------------------------------------------------|--|
|               | RESULTS FO    | PR 2017-2018 |               |                                |                           |                         |                                                    |  |
| QUARTER       | NEW CLUB GOAL | NEW CLUBS    | DROPPED CLUBS | QUARTER                        | MEMBER GROWTH NET<br>GOAL | MEMBER GROWTH<br>ACTUAL | DROPPED<br>MEMBERS ACTUAL<br>(including transfers) |  |
| JULY/AUG/SEPT | 0             | 0            | 3             | JULY/AUG/SEPT                  | -104                      | 23                      | 124                                                |  |
| OCT/NOV/DEC   | 1             | 0            | 0             | OCT/NOV/DEC                    | 82                        | 0                       | 0                                                  |  |
| JAN/FEB/MAR   | 2             | 0            | 0             | JAN/FEB/MAR                    | 103                       | 0                       | 0                                                  |  |
| APR/MAY/JUNE  | 1             | 0            | 0             | APR/MAY/JUNE                   | 7                         | 0                       | 0                                                  |  |

## GOALS AND ACTUAL NEW CLUBS CUMULATIVE