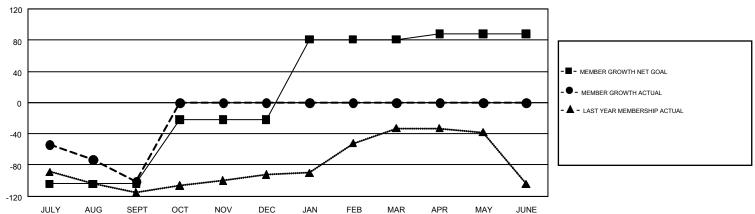

## GMT Constitutional Area 2, Group C

GMT: JEAN-PAUL POULIN

REPORT DOES NOT INCLUDE CLUBS IN UNDISTRICTED AREAS.

|               | Clu           | bs           |               | Members  RESULTS FOR 2017-2018 |                           |                         |                                                    |  |
|---------------|---------------|--------------|---------------|--------------------------------|---------------------------|-------------------------|----------------------------------------------------|--|
|               | RESULTS FO    | PR 2017-2018 |               |                                |                           |                         |                                                    |  |
| QUARTER       | NEW CLUB GOAL | NEW CLUBS    | DROPPED CLUBS | QUARTER                        | MEMBER GROWTH NET<br>GOAL | MEMBER GROWTH<br>ACTUAL | DROPPED<br>MEMBERS ACTUAL<br>(including transfers) |  |
| JULY/AUG/SEPT | 0             | 0            | 3             | JULY/AUG/SEPT                  | -104                      | 23                      | 124                                                |  |
| OCT/NOV/DEC   | 1             | 0            | 0             | OCT/NOV/DEC                    | 82                        | 0                       | 0                                                  |  |
| JAN/FEB/MAR   | 2             | 0            | 0             | JAN/FEB/MAR                    | 103                       | 0                       | 0                                                  |  |
| APR/MAY/JUNE  | 1             | 0            | 0             | APR/MAY/JUNE                   | 7                         | 0                       | 0                                                  |  |

## GOALS AND ACTUAL MEMBERS CUMULATIVE

| DROPPED CLUBS: 3           |     | 13 CLUBS OF 167 ADDED 1 OR MORE | GENDER DISTRIBUTION             |                |     |
|----------------------------|-----|---------------------------------|---------------------------------|----------------|-----|
|                            |     | NEW MEMBERS                     | MALE                            | 2,657 (66.99%) |     |
|                            |     |                                 | FEMALE                          | 1,309 (33.01%) |     |
| DROPPED MEMBERS            |     |                                 |                                 |                |     |
| DECEASED                   | 6   | CLICK HERE FOR CUMULATIVE       | TOTAL FAMILY UNIT MEMBERS       |                | 695 |
| CLUB CANCELLED 2 OTHER 116 |     | MEMBERSHIP DATA                 | FAMILY MEMBERS PAYING HALF DUES |                |     |
|                            |     |                                 |                                 |                | 353 |
| TOTAL                      | 124 |                                 |                                 |                |     |